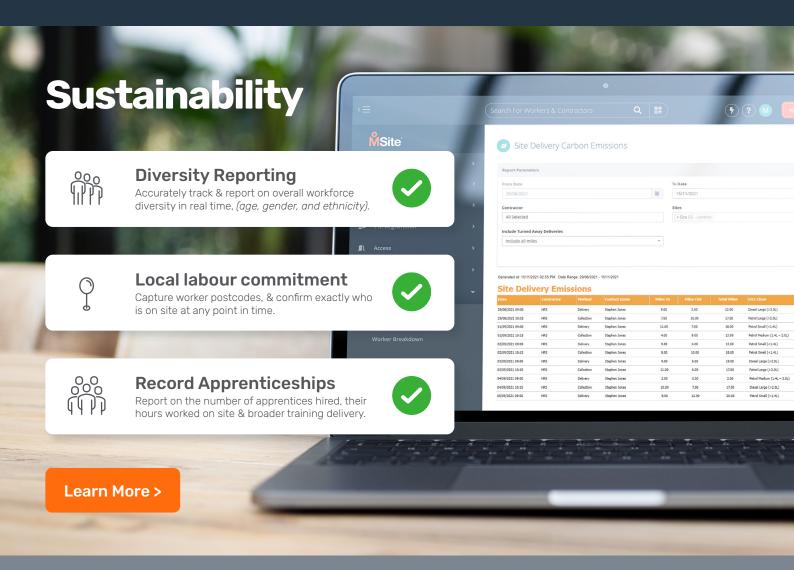

Our sustainability module provides rich data and reporting relating towho is working on your site. In particular areas such as social value and the environment for example monitoring carbon footprint.

## Vital insights

Our Sustainability module provides the tools to capture and report against key workforce, social value & carbon emission metrics. These insights can be used to evidence how you meet tender requirements and improve your prospects of being awarded future contracts.

## **Carbon Emission**

During the registration process MSite captures worker commute and inbound delivery data, recording the distance workers have travelled and the distance deliveries have covered. These results help calculate the site's carbon footprint.