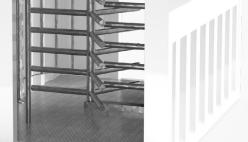

## Fire Alarm Integration

Integrates with your wireless fire alarm system to automatically set turnstiles to free spin the moment an alarm is triggered.

Learn More >

MSite Pod is a container with a full height turnstile, biometric reader and a lockable door managing site access and security using our MSite platform. Choose either our Face Reader or Fingerprint Reader to be fitted inside the POD for completely contactless sign-in and site access.