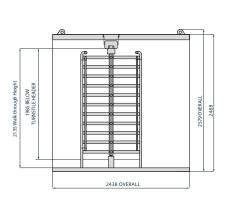

#### Plan view

Front view

Rear view

Side view elevation

| Tolerance                    | + or -5mm                                                                                                                                                                                                                                              |
|------------------------------|--------------------------------------------------------------------------------------------------------------------------------------------------------------------------------------------------------------------------------------------------------|
| Weight                       | <1.5 Ton                                                                                                                                                                                                                                               |
| Power Req                    | 240v 32amp                                                                                                                                                                                                                                             |
| Lifting                      | Hiab via 4 Lugs                                                                                                                                                                                                                                        |
| Required before installation | <ul> <li>Flat level hard core surface for Pod.</li> <li>Hiab access to Pod location with height of at least 8m (If less than 8m height available inform MSite).</li> <li>32amp commando socket or 240v isolated fused spur at POD location.</li> </ul> |