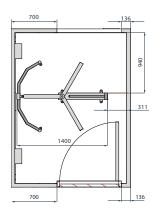

#### Plan view

Front view

Rear view

Side view elevation

| Tolerance                    | + or -5mm                                                                                                                                                                                                                                              |
|------------------------------|--------------------------------------------------------------------------------------------------------------------------------------------------------------------------------------------------------------------------------------------------------|
| Weight                       | <1.5 Ton                                                                                                                                                                                                                                               |
| Power Req                    | 240v 32amp                                                                                                                                                                                                                                             |
| Lifting                      | Hiab via 4 Lugs                                                                                                                                                                                                                                        |
| Required before installation | <ul> <li>Flat level hard core surface for Pod.</li> <li>Hiab access to Pod location with height of at least 8m (If less than 8m height available inform MSite).</li> <li>32amp commando socket or 240v isolated fused spur at POD location.</li> </ul> |