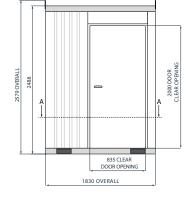

#### Plan view

Front view

Rear view

Side view elevation

| Tolerance                    | + or -5mm                                                                                                                                                                                                                                              |
|------------------------------|--------------------------------------------------------------------------------------------------------------------------------------------------------------------------------------------------------------------------------------------------------|
| Weight                       | <1.5 Ton                                                                                                                                                                                                                                               |
| Power Req                    | 240v 32amp                                                                                                                                                                                                                                             |
| Lifting                      | Hiab via 4 Lugs                                                                                                                                                                                                                                        |
| Required before installation | <ul> <li>Flat level hard core surface for Pod.</li> <li>Hiab access to Pod location with height of at least 8m (If less than 8m height available inform MSite).</li> <li>32amp commando socket or 240v isolated fused spur at POD location.</li> </ul> |