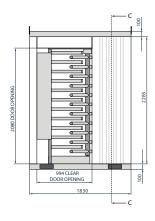

#### Plan view

Front view

Rear view

Side view elevation

| Tolerance                    | + or -5mm                                                                                                                                                                                                                                              |
|------------------------------|--------------------------------------------------------------------------------------------------------------------------------------------------------------------------------------------------------------------------------------------------------|
| Weight                       | <1.5 Ton                                                                                                                                                                                                                                               |
| Power Req                    | 240v 32amp                                                                                                                                                                                                                                             |
| Lifting                      | Hiab via 4 Lugs                                                                                                                                                                                                                                        |
| Required before installation | <ul> <li>Flat level hard core surface for Pod.</li> <li>Hiab access to Pod location with height of at least 8m (If less than 8m height available inform MSite).</li> <li>32amp commando socket or 240v isolated fused spur at POD location.</li> </ul> |