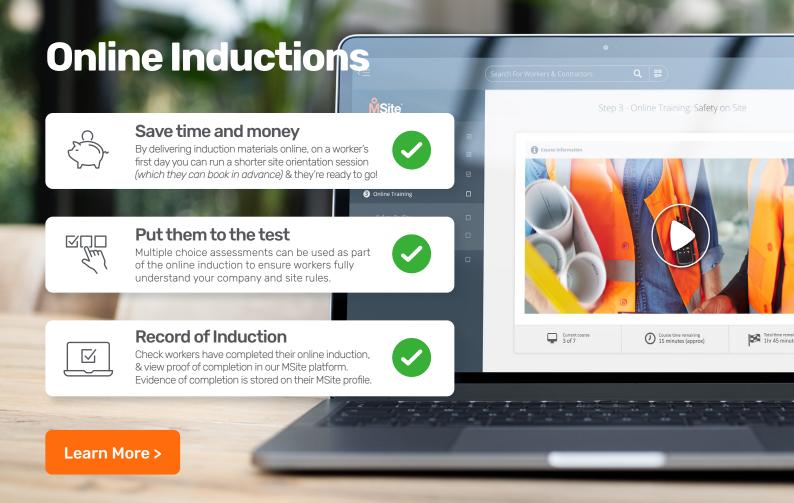

| о<br>М | Site               |
|--------|--------------------|
|        | by <b>infobric</b> |

MSite Online Inductions is a great way to share your site's safety compliance and operating procedures with new starters online before their first day. You can also upload company inductions and role specific ones too.