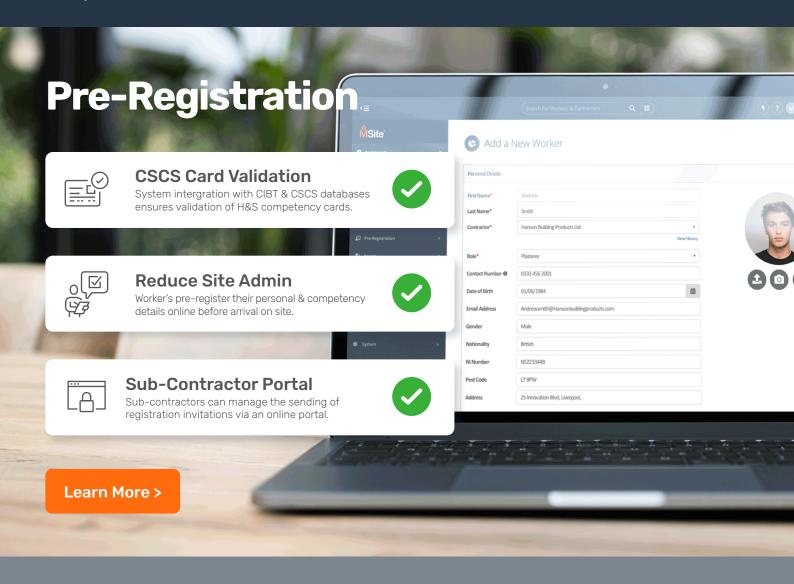

Pre-registration allows workers to register their own details online, before they arrive at site, saving valuable admin time for the principal contractor's site team and removing the need for paper forms.

## **User Friendly Interface**

It is super easy for your sub-contractors to issue invitations to their workers, and for workers to fil in their details