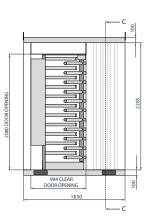

### Technical Specification

TURSTILE HIGORY

TURSTILE HIGORY

TURSTILE HIGORY

23790 OKEALL

2488

Front view

Rear view

Side view elevation

| Tolerance                    | + or -5mm                                                                                                                                                                                                                                              |
|------------------------------|--------------------------------------------------------------------------------------------------------------------------------------------------------------------------------------------------------------------------------------------------------|
| Weight                       | <1.5 Ton                                                                                                                                                                                                                                               |
| Power Req                    | 240v 32amp                                                                                                                                                                                                                                             |
| Lifting                      | Hiab via 4 Lugs                                                                                                                                                                                                                                        |
| Required before installation | <ul> <li>Flat level hard core surface for Pod.</li> <li>Hiab access to Pod location with height of at least 8m (If less than 8m height available inform MSite).</li> <li>32amp commando socket or 240v isolated fused spur at POD location.</li> </ul> |