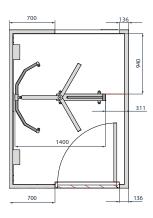

### Technical Specification

TURSTILE HIGORY

TURSTILE HIGORY

TURSTILE HIGORY

23790 OKEALL

2488

Front view

Rear view

Side view elevation

| Tolerance                    | + or -5mm                                                                                                                                                                                                                                              |
|------------------------------|--------------------------------------------------------------------------------------------------------------------------------------------------------------------------------------------------------------------------------------------------------|
| Weight                       | <1.5 Ton                                                                                                                                                                                                                                               |
| Power Req                    | 240v 32amp                                                                                                                                                                                                                                             |
| Lifting                      | Hiab via 4 Lugs                                                                                                                                                                                                                                        |
| Required before installation | <ul> <li>Flat level hard core surface for Pod.</li> <li>Hiab access to Pod location with height of at least 8m (If less than 8m height available inform MSite).</li> <li>32amp commando socket or 240v isolated fused spur at POD location.</li> </ul> |