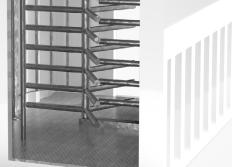

#### Fire Alarm Integration

Integrates with your wireless fire alarm system to automatically set turnstiles to free spin the moment an alarm is triggered.

Learn More >

MSite Pod is a container with a full height turnstile, biometric reader and a lockable door managing site access and security using our MSite platform. Choose either our Face Reader or Fingerprint Reader to be fitted inside the POD for completely contactless sign-in and site access.