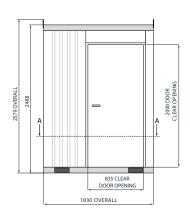

### Technical Specification

TURSTILE HIGORY

TURSTILE HIGORY

TURSTILE HIGORY

23790 OKEALL

2488

Front view

Rear view

Side view elevation

| Tolerance                    | + or -5mm                                                                                                                                                                                                                                              |
|------------------------------|--------------------------------------------------------------------------------------------------------------------------------------------------------------------------------------------------------------------------------------------------------|
| Weight                       | <1.5 Ton                                                                                                                                                                                                                                               |
| Power Req                    | 240v 32amp                                                                                                                                                                                                                                             |
| Lifting                      | Hiab via 4 Lugs                                                                                                                                                                                                                                        |
| Required before installation | <ul> <li>Flat level hard core surface for Pod.</li> <li>Hiab access to Pod location with height of at least 8m (If less than 8m height available inform MSite).</li> <li>32amp commando socket or 240v isolated fused spur at POD location.</li> </ul> |