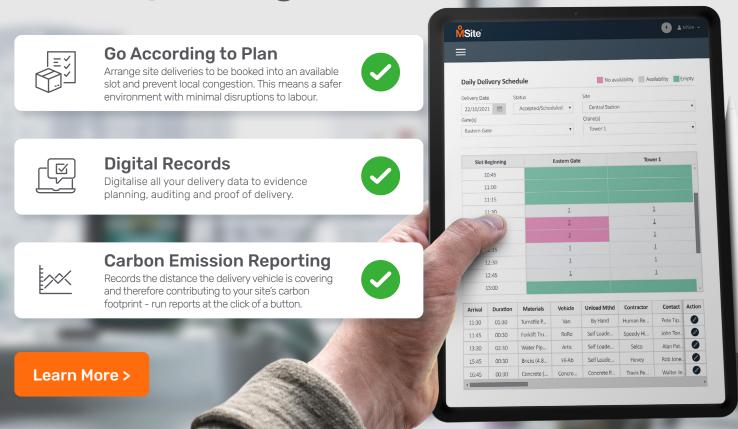

# **Delivery Management**

MSite Delivery Management is a full site delivery scheduling tool supporting Site Managers in organising deliveries to site. Our Delivery Management tool enables suppliers to pre-book delivery slots online, prior to their arrival on site and can report on CO2 emissions.